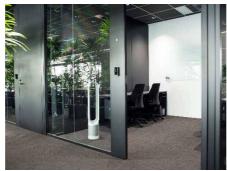

### 2. ワークスペース

空気の汚れ成分である No2 (二酸化窒素) を低減する天然トドマツオイルに、ユーカリやペパーミントといった清涼感ある香りをブレンドしたアロマで、きれいな空気を作り出します。

【トドマツの NO<sub>2</sub>無害化のメカニズム】 大気を汚染する要素の NO<sub>2</sub>と森林成分(β-フェランドレン等)が 空気中で混ざると、分子同士が大きな粒子を形成して無害化。

## 3. 花粉 CUT ルーム

室内の一部には花粉対策に特化 した専用の花粉 CUT ルームを 設置。空気清浄機能付き扇風機 と抗菌・消臭スプレーによって 清潔な空間を保ちます。