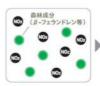

### 2. ワークスペース

空気の汚れ成分である No2 (二酸化窒素) を低減する天然トドマツオイルに、ユーカリやペパーミントといった清涼感ある香りをブレンドしたアロマで、きれいな空気を作り出します。

【トドマツの NO<sub>2</sub>無害化のメカニズム】 大気を汚染する要素の NO<sub>2</sub>と森林成分(β-フェランドレン等)が 空気中で混ざると、分子同士が大きな粒子を形成して無害化。