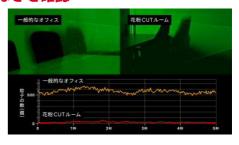

#### 【実験映像】Think Lab 花粉 CUT ルームにおいて微粒子飛散数の少なさを確認

JINS 独自の調査で、Think Lab 花粉 CUT ルームと一般的なオフィスにおいて、空気中に飛散している微粒子をレーザーシート光源を照射して視覚化。空気中に浮遊している微粒子の数を計測して数値化した結果、Think Lab 花粉 CUT ルームが一般的なオフィス空間に比べて、花粉を含む微粒子の飛散数が少ないことを実証する実験映像です。