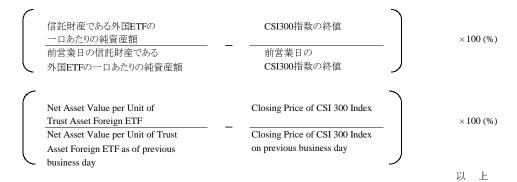

<u>540</u> 円 JPY ( <u>31.15</u> 人民元 (CNH))

- 4. 信託財産である外国ETFの一口あたりの純資産額とCSI300指数の終値の変動率に係る乖離率(2016年2月19日現在)
- 4. Deviation Rate between the Fluctuation Rate of the Net Asset Value per Unit of the Trust Asset Foreign ETF and the Fluctuation Rate of the Closing Price of CSI 300 Index (as of February 19, 2016)

0.00%

(参考) 乖離率の計算式

(Reference) Formula for calculation of deviation rate