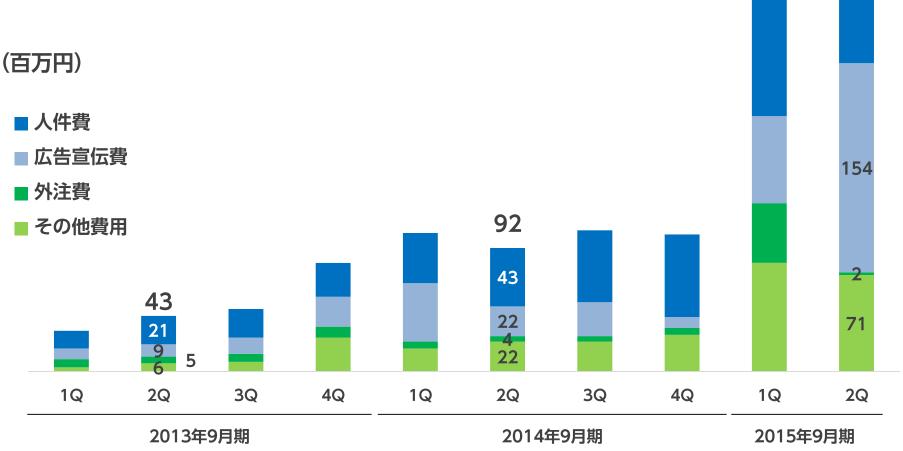

## 四半期営業費用

- 1Qに引き続き、総契約額の増加に向けた新規クライアント獲得と組織構築のため、
  人件費と広告宣伝費を中心に営業費用の投下を拡大
- 外注費・その他費用は、前四半期の一過性の費用がなくなったことで、大幅に減少

| 単 | 位:百万円 | <b>15年9月期2Q</b><br><sub>(2015年1-3月)</sub> | <b>15年9月期1Q</b><br>(2014年10-12月) | 前四半期比 | <b>14年9月期2Q</b><br>(2014年1-3月) | 前年<br>同四半期比 |
|---|-------|-------------------------------------------|----------------------------------|-------|--------------------------------|-------------|
| 営 | 業費用   | 370                                       | 279                              | +33%  | 92                             | +298%       |
|   | 人件費   | 142                                       | 89                               | +58%  | 43                             | +224%       |
|   | 広告宣伝費 | 154                                       | 64                               | +138% | 22                             | +579%       |
|   | 外注費   | 2                                         | 44                               | -94%  | 4                              | -36%        |
|   | その他費用 | 71                                        | 80                               | -11%  | 22                             | +220%       |