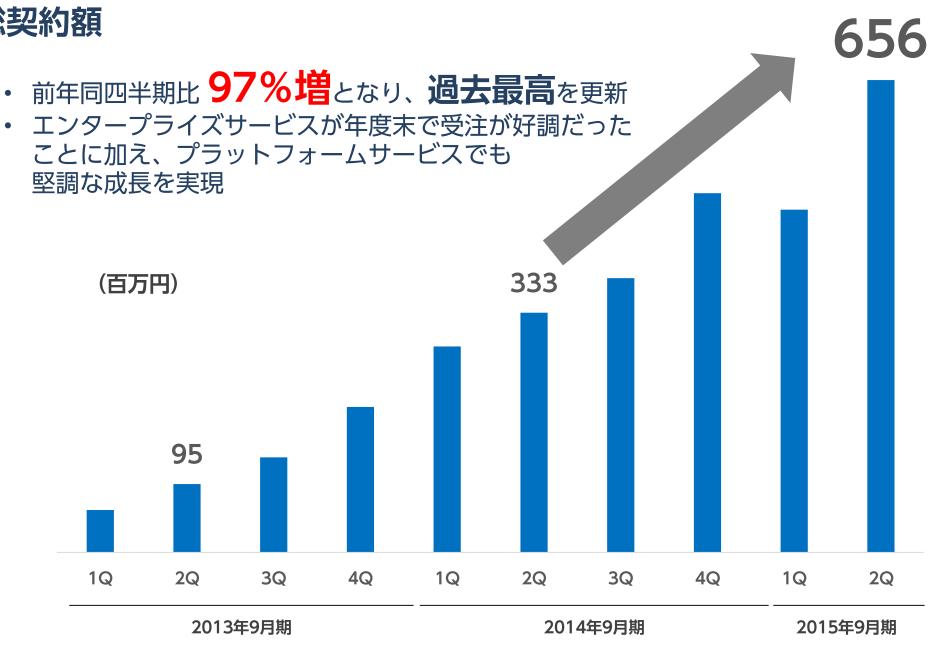

# 四半期損益計算書

Crowd Works

- 過去最高の総契約額及び営業収益を記録
- ・ 営業利益は、広告宣伝費、人件費を中心に投資拡大により、事前の想定通り赤字となった

| 単位:百万円 | <b>15年9月期2Q</b><br>(2015年1-3月) | <b>14年9月期2Q</b><br>(2014年1-3月) | 前年<br>同四半期比  | 通期<br>業績見通し<br>(従来) |
|--------|--------------------------------|--------------------------------|--------------|---------------------|
| 総契約額   | 656                            | 333                            | <u>+96 %</u> | 3,460               |
|        |                                |                                |              |                     |
| 営業収益   | 218                            | 66                             | +229%        | 1,002               |
| 営業費用   | 370                            | 92                             | <u>+298%</u> | 1,369               |
| 営業利益   | △152                           | △26                            | -            | △367                |
| 経常利益   | △152                           | △26                            | -            | △366                |
| 当期純利益  | △152                           | △26                            | -            | △367                |