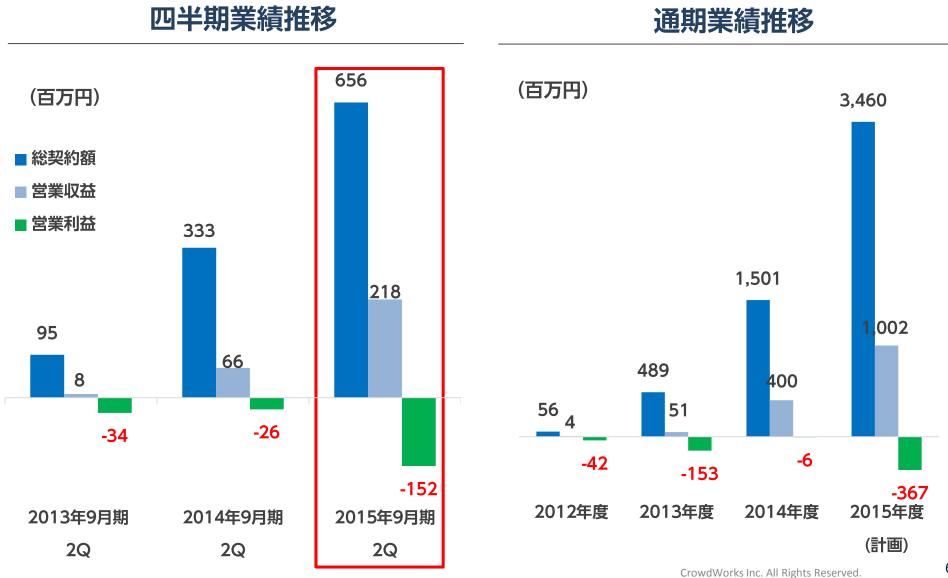

# 四半期損益計算書

Crowd Works

- 過去最高の総契約額及び営業収益を記録
- ・ 営業利益は、広告宣伝費、人件費を中心に投資拡大により、事前の想定通り赤字となった

| 単位:百万円 | <b>15年9月期2Q</b><br>(2015年1-3月) | <b>14年9月期2Q</b><br>(2014年1-3月) | 前年<br>同四半期比  | 通期<br>業績見通し<br>(従来) |
|--------|--------------------------------|--------------------------------|--------------|---------------------|
| 総契約額   | 656                            | 333                            | <u>+96 %</u> | 3,460               |
|        |                                |                                |              |                     |
| 営業収益   | 218                            | 66                             | +229%        | 1,002               |
| 営業費用   | 370                            | 92                             | <u>+298%</u> | 1,369               |
| 営業利益   | △152                           | △26                            | -            | △367                |
| 経常利益   | △152                           | △26                            | -            | △366                |
| 当期純利益  | △152                           | △26                            | -            | △367                |

## 業績の推移

・ 通期計画は変更なし