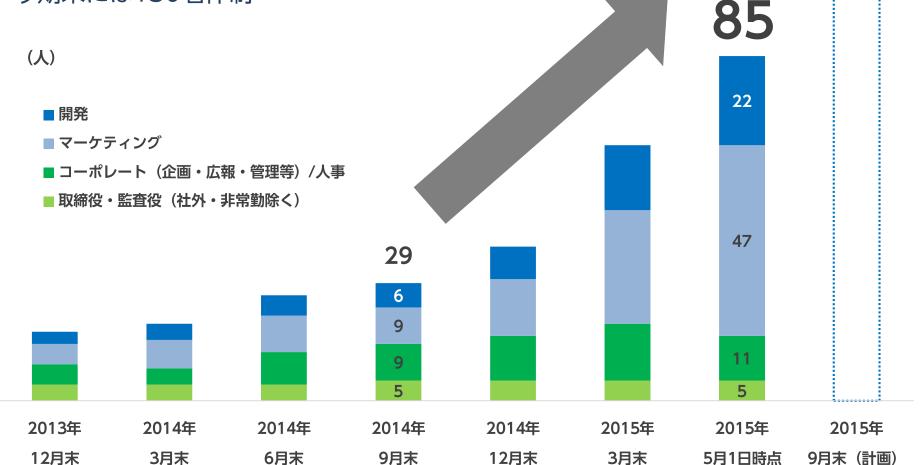

- ・ 上期は様々な施策の効果検証を実施
- 下期は効率重視の費用投下を予定

370

142

- 前期末の3倍に。
- 一気呵成の成長に向け、引き続き体制構築を優先
- 今期末には130名体制へ

Crowd Works

| 単位:百万円   | 2015年3月 | 2014年12月 | 前四半期比 |  |
|----------|---------|----------|-------|--|
| 流動資産     | 2,844   | 2,668    | +7%   |  |
| うち、現金同等物 | 2,297   | 2,226    | +3%   |  |
| 固定資産     | 164     | 83       | +98%  |  |
| 総資産      | 3,008   | 2,751    | +9%   |  |
| 流動負債     | 650     | 435      | +49%  |  |
| 固定負債     | 25      | 25       | +2%   |  |
| 純資産      | 2,332   | 2,291    | +2%   |  |