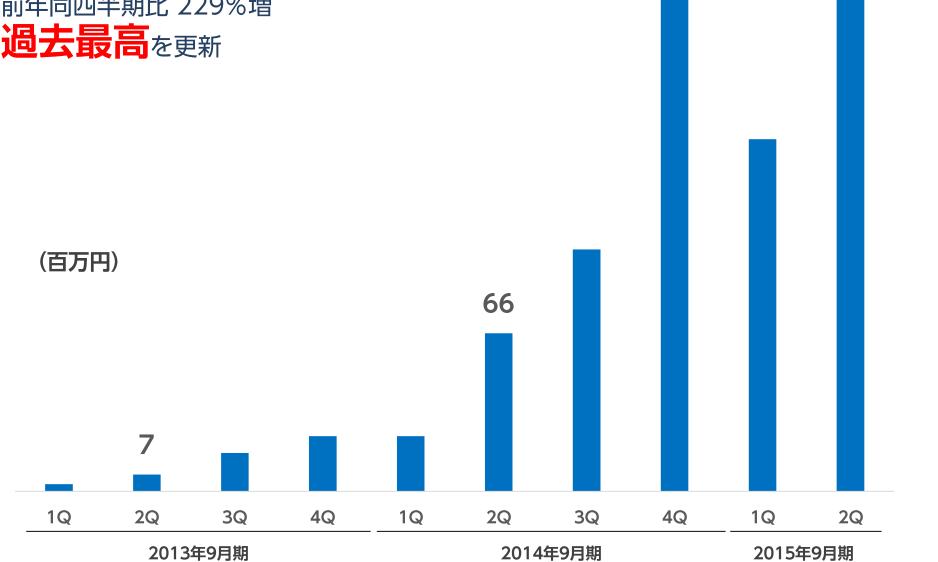

| 333                            | <u>+96 %</u> | 3,460               |
|        |                                |                                |              |                     |
| 営業収益   | 218                            | 66                             | +229%        | 1,002               |
| 営業費用   | 370                            | 92                             | <u>+298%</u> | 1,369               |
| 営業利益   | △152                           | △26                            | -            | △367                |
| 経常利益   | △152                           | △26                            | -            | △366                |
| 当期純利益  | △152                           | △26                            | -            | △367                |



- 前年同四半期比 229% 増
- 過去最高<sub>を更新</sub>



Crowd Works

218



## 業績の推移

・ 通期計画は変更なし



## 四半期営業費用



- 1Qに引き続き、総契約額の増加に向けた新規クライアント獲得と組織構築のため、
  人件費と広告宣伝費を中心に営業費用の投下を拡大
- 外注費・その他費用は、前四半期の一過性の費用がなくなったことで、大幅に減少

| 単 | 位:百万円 | <b>15年9月期2Q</b><br><sub>(2015年1-3月)</sub> | <b>15年9月期1Q</b><br>(2014年10-12月) | 前四半期比 | <b>14年9月期2Q</b><br>(2014年1-3月) | 前年<br>同四半期比 |
|---|-------|-------------------------------------------|----------------------------------|-------|--------------------------------|-------------|
| 営 | 業費用   | 370                                       | 279                              | +33%  | 92                             | +298%       |
|   | 人件費   | 142                                       | 89                               | +58%  | 43                             | +224%       |
|   | 広告宣伝費 | 154